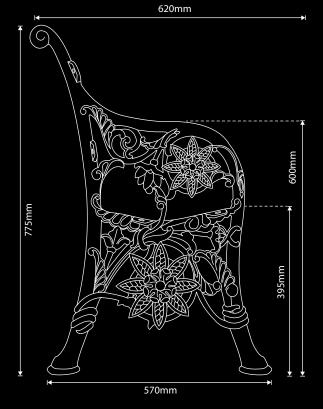

## **Dimensions**

Height: 775mm Floor to Armrest: 600mm Width: 620mm Floor to Seating: 395mm

Base: 570mm