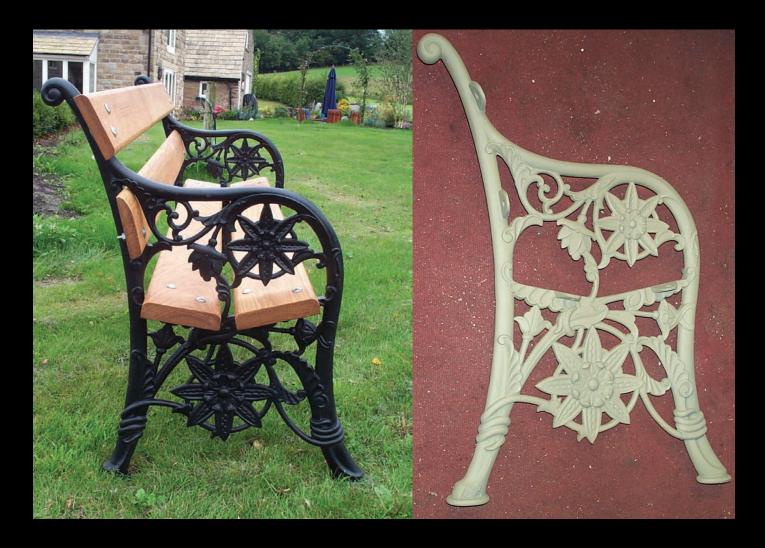

## **Bench - Passion Flower**

Beautiful stylised buds, tendrils and the distinctive petals are contained within the flowing curves of the cast iron supports. An exceptional example of the art of the decorative output of the Victorian foundries, from the period where design aesthetics were replacing straightforward representation.

Despite the aesthetic appeal of the castings, the supports are robust and are paired with substantial shaped and chamfered hardwood timbers, offering distinctive and attractive seating suitable for public spaces.